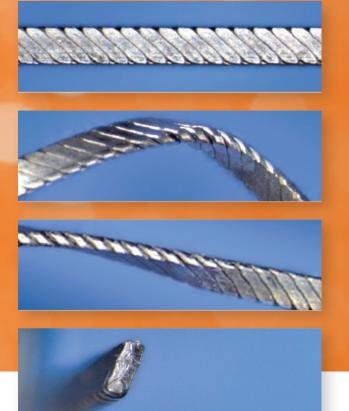

## SPLINX<sup>™</sup> RETAINER WIRE MAKES PERMANENT RETENTION EASY.

- Suitable for all types of retention and splinting both upper and lower arches
- Made from a flattened woven wire coaxial (6 wires) for an easier adherence to tooth surface without slipping
- Completely passive, easily shaped and with no memory residual strength
- Compatible with all adhesives
- Wire Length: 8" (20.4 cm); Wire Thickness: 0.25 mm; Wire Height: 0.69 mm
- Tube of 8 wires (1.63 meters total)

The first bonded lingual wire that doesn't fray when cut.